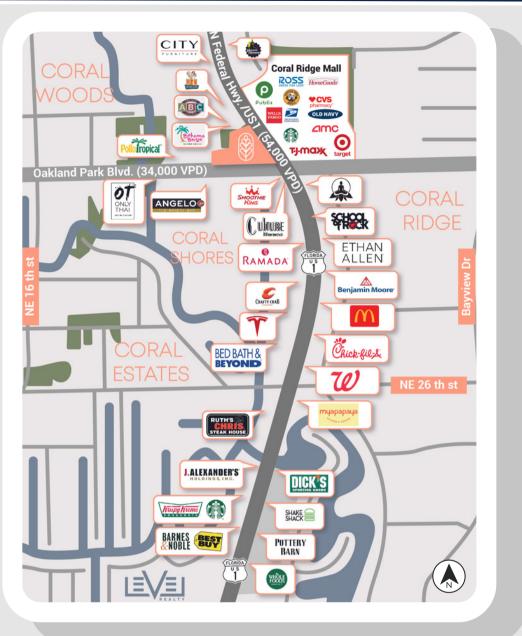

#### CAMPUS

The Oaklyn Campus, taking shape on the corner of Federal Highway & Oakland Park Boulevard along the border between the cities of Fort Lauderdale and Oakland Park. is set to be completed in 2023. Once the development is complete, The Oaklyn Campus will consist of 100,000 sf of premium office space, 274 luxury apartments, and 20,000 SF of new retail space, catering to both regional and national retailers. There will be 660 parking spaces available on campus between the brand new parking garage and surface-level parking. The Oaklyn Campus is the first livework-play site in Oakland Park and is situated on the 2nd busiest intersection in Broward County (100k VPD), just 1-mile from the beach.

100,000 VPD

on Federal & Oakland Parl

Visit Our Website!