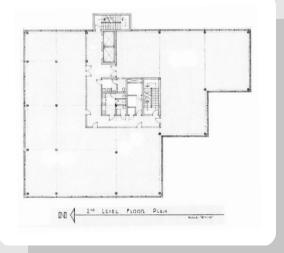

### 2nd Floor

- Entire floor available
- 10,500 SF of office space
- Over 30 offices in various sizes
- Ideal for coworking companies and professional offices
- Overlooks Federal Hwy and the vibrant Oaklyn Campus
- Visibility and signage along Federal Hwy
- Approximately 8 minutes to the beach and I-95
- Boca Raton and Aventura only 30 minutes away